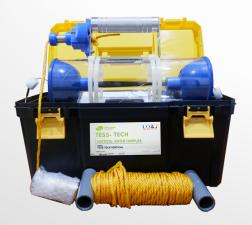

## **VERTICAL WATER SAMPLER**

Vertical Water Sampler is the bottle to use in mildly corrosive waters, in marine waters and in water with large amounts of suspended solids or adhesive colloidal solids. Larger bottles are especially good for collecting small plankton. The wide mouth collects a true water sample with no contamination from other water levels. During descent, the open mouth does not restrict water flow. This makes them particularly suitable for collecting plankton, floating sediments and for use where metallic ion avoidance is desirable.

## **Specification:**

Material : Bottle (transparent acrylic), End Seal (black rubber resist decay), Air/drain valve (Plastic MC), Trip Assembly (High Quality Nylon and Stainless), Cable Assembly (Stainless Steel) handle (Stainless Steel) Line all materials resists from corrosive water.

Accessories : Messenger, Line (20 meter)

## Dimensions :

| Models               | I   | Ш   | ш   |
|----------------------|-----|-----|-----|
| Capacities (liter)   | 2.2 | 3.2 | 4.2 |
| Bottle Diameter (cm) | 12  | 12  | 12  |
| Bottle Length (cm)   | 32  | 40  | 50  |