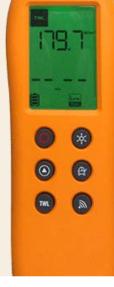

## **HEAT STRESS METER**

The TWL-1S is used to monitor and assess thermal risk level indoor and outdoor. It has a smart user-friendly interface which allow users to instantly identify the thermal risk level result based on different colors. Users can also do data logging directly by connecting the device to windows PC via the USB cable. Wireless pager for remote alerting system is available for the TWL-ISR model.

## Measurements

- Wet Bulb Globe Temperature (WBGT)
- Thermal Work Limit (TWL)
- Globe Temperature
- Dry Bulb Temperature
- Relative Humidity
- Wet Bulb Temperature
- Wind Speed

## **Features**

- Smart User-Friendly Interface
- Automatic Warning (TWL-ISR Model)
- Sensor Protection
- Compact Design
- Smart Device
- Quickstart Datalogger
- World Class Standards

For More Information sales02@totalenviro.co.id Visit Us totalenviro.co.id