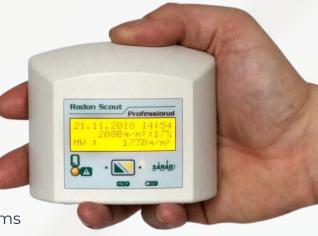

## All plus points of the Radon Scout Professional

- Clear display with yellow backlight
- Humidity and temperature measurement
- High quality housing
- Battery and mains operation
- USB interface
- Factory Calibration
- Time-resolved measurement
- Large data storage
- Can be used on workplaces and in living rooms
- Professional Software Radon Vision
- English as default language on display, spanish & german on your request
- Factory calibration on request at additional costs.
- Option: CO2-Sensor
- Option: Pressure Sensor