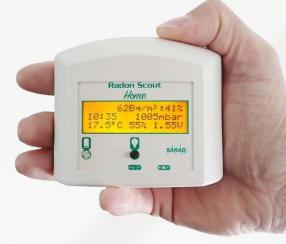

## SARAD RADON SCOUT HOME

The Radon Scout Home is designed for long-term monitoring of radon levels in indoor air. Tenants or landlords, homeowners and housing associations alike can use it to reliably record radon concentrations over a period of years and to record fluctuations in values due to weather and seasonal conditions.

In addition, sensors measure temperature and humidity, enabling an

## All plus points of the Radon Scout Home at a glance

• Clear text display with backlight

evaluation of the indoor climate.

- · Radon, humidity and temperature measurement
- High quality housing
- Battery and mains operation
- USB interface
- Time resolved measurement
- Large data memory
- Can be used in workplaces and living rooms
- Professional application software Radon Vision
- Transfer of the measured values on the own computer to the larger representation with the help of the software Rooms
- Measuring range: 0 10,000,000 Bq/m³
- Language options of the LED display: German, English or Spanish
- Optionally with CO2 sensor or air pressure sensor
- Factory calibration with optional certificate at extra charge