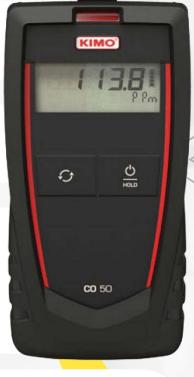

## KIMO CO50 CARBON MONOXIDE (CO) METER

The Kimo CO 50 is a portable, handheld carbon monoxide (CO) meter with a 2-line display that allows you to easily measure carbon monoxide content in ambient air. Carbon monoxide can be a silent killer.

## **FEATURES**

- Measuring range CO: 0 to 500 ppm
- Temperature: -20 to +80°C
- Easy to use

MEASURE DETAILS

- Hold function
- Built-in probe
- · Auto shut-off: 20 minutes
- Adjustment certificate

| Units                  | °F, °C, ppm                |
|------------------------|----------------------------|
| MEASURING RANGES       |                            |
| Temperature            | -20.00 °C 80.00 °C         |
| CO                     | 0.00 ppm 500.00 ppm        |
|                        |                            |
|                        |                            |
| TECHNICAL DETAILS      |                            |
| Parameters             | CO                         |
| Displays               | 2-line display             |
| IP Protection          | IP 54                      |
| Battery life           | 2000 hours                 |
| Power supply           | 4 batteries AAA LR03 1.5 V |
| Probe type             | Built-in probe             |
| Protective cover       | No                         |
| Interchangeable module | No                         |
|                        |                            |