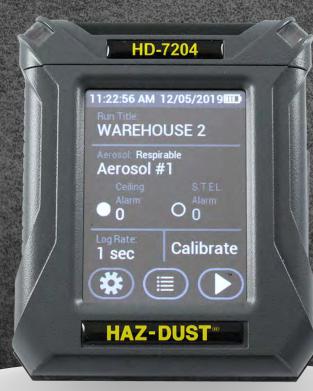

## HAZ-DUST HD-7204

## **PARTIKULAT METER**

The HAZ-DUST 7204 is an instrument for concurrent dust monitoring and gravimetric dust sampling. Its large colour touch screen shows a real time graphical display of airborne particulate concentration in the breathing zone. By combining a flow compensated pump for gravimetric sampling with an optical sensor for particulate monitoring the HAZ-DUST 7204 removes the need for two separate devices.

## **Feature**

- 1. Easy touch screen operation
- 2. Instantaneous, continuous display of TWA, STEL, Minimum, Maximum concentration in mg/m3
- 3. Sensor mounts directly in the breathing zone for a personal sample
- 4. Interchangeable sampling inlets for Inhalable, Thoracic and Respirable measurement
- 5.Can accept pre-weighed and preloaded 25 or 37 mm filter cassettes
- 6.Small and lightweight with integral belt clip
- Operates for over 22 hours using rechargeable Lilon battery
- 8. Automatic data logging
- 9. Multiple language options
- 10. Easy to use DustComm Pro Software for data downloading, trend analysis and comprehensive reporting of concentration changes over time