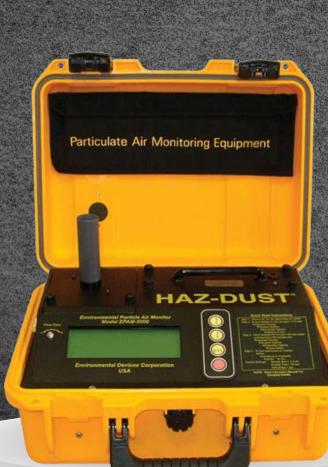

## HAZ-DUST EPAM 5000

The EPAM-5000 portable environmental PM monitor provides real-time determinations and data recordings using interchangeable size-selective impactors for PM10, PM2.5, and PM1.0; measures TSP without impactor. The EPAM-5000 is ideal for ambient, environmental, and indoor air quality investigations and baseline surveys.