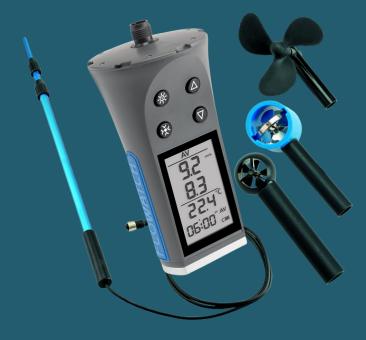

# **FLOWATCH FL-03 CURRENT METER**

At a particularly competitive price, this device has been developed for use even in difficult conditions. Its various propellers offer measurement solutions in almost all cases, whether for measuring gas or liquid flows. An intrinsically-safe probe is also available for natural-gas measurements.

### SUPPLY COMPLETE WITH :

1x Air impeller 20 mm, 1x Water impeller 60 mm, 1 telescoping rod 1.2 mtr, 1 Hanging water impeller with a 15 m cable, 1x waterproof display, 1 carrying Case

62 821 4486 1199

For More Information sales02@totalenviro.co.id