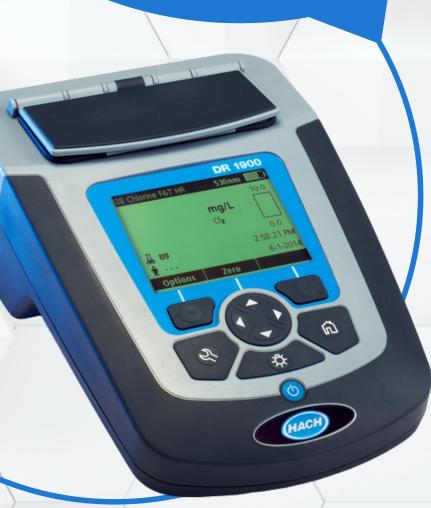

## DR 1900 HACH

PORTABLE SPECTROPHOTOMETER

## **PORTABILITY**

 Easy to hold, and operate, the compact DR1900 is a valuable tool for your field technicians. This is lightest and smallest spec on the market.

## **ACCURACY**

 Tests are performed with a wavelength range of 340 to 800 nm, which make this a field instrument you can use to find results typically only seen in laboratory instruments.

## **RUGGEDNESS**

 The DR1900 is built for rugged conditions. Built as a hand-held spec the DR1900 has a large, clear screen and a simple user interface that makes testing easier than ever in even the most demanding conditions.