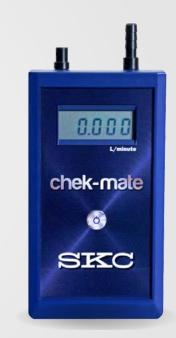

## CHEK-MATE FLOWMETER FLOW CALIBRATOR

The SKC chek-mate Flowmeter is our easy to use differential pressure flowmeter for calibrating air flow sample pumps at flow ranges between 0.50-5.0 L/min, 20-500 ml/min and 5.0-30.0 L/min. The chek-mate meets the accuracy requirements of MDHS 14/4, and other HSE sampling methods.

## **Features & Benefits**

- No moving parts
- Can be used in any orientation
- Built-in temperature and atmospheric pressure compensation
- Short stabilisation time
- Accuracy to 1% over the vast majority of the measuring range
- Auto-shutoff to conserve battery
- Compact, portable and lightweight
- Available in medium flow, low flow and high flow models:
- 0.5 to 5.0 L/min
- 20 to 500 ml/min
- 5.0 to 30.0 L/min
- CalChek automatic flow calibration with specific SKC sample pumps (375-0550 and 375-50300 models only)
- Easy to use:
- Connect sample train to the chek-mate
- Press the only button to turn the chek-mate on
- Wait for flow reading to stabilise to within 1-2 ml/min
- Adjust pump flow if necessary
- Turn off chek-mate