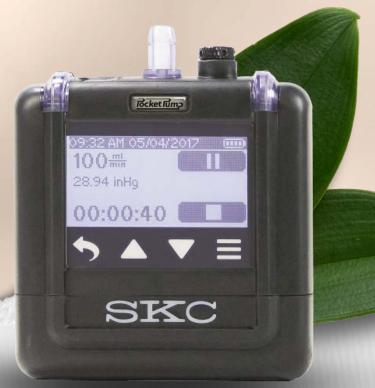

## POCKET PUMP TOUCH

The SKC AirChek TOUCH is the first personal sample pump to have a colour touch screen display. This provides the user with an intuitive, touch interface to navigate the pump's various functions. The use of colour draws attention to the various items of information displayed, such as the run/stop key, real time flow rate and alarms. The backlit screen has a protective cover and there is a security locking system to prevent tampering during sampling.

- Intuitive touch screen for easy navigation and programming
- Compact, lightweight design
- Flow range, 20 to 500 ml/min, ideal for vapour sampling
- Bluetooth communication with PC/Laptop and DataTrac® Pro software
- SmartWave App Set, operate and monitor the Pocket Pump TOUCH from your mobile
- Powerful Li-Ion battery for long run times, over 20 hours at 500 ml/min
- Large, high contrast backlit LCD
- Constant Flow & Constant Pressure modes
- Rubber case overmoulding provides quiet operation, a non-slip grip and impact protection
- Built-in sampling data storage
- Optional quick-connect adaptor for secure bag sampling
- The Pocket Pump TOUCH is also available in vapour/gas kits.