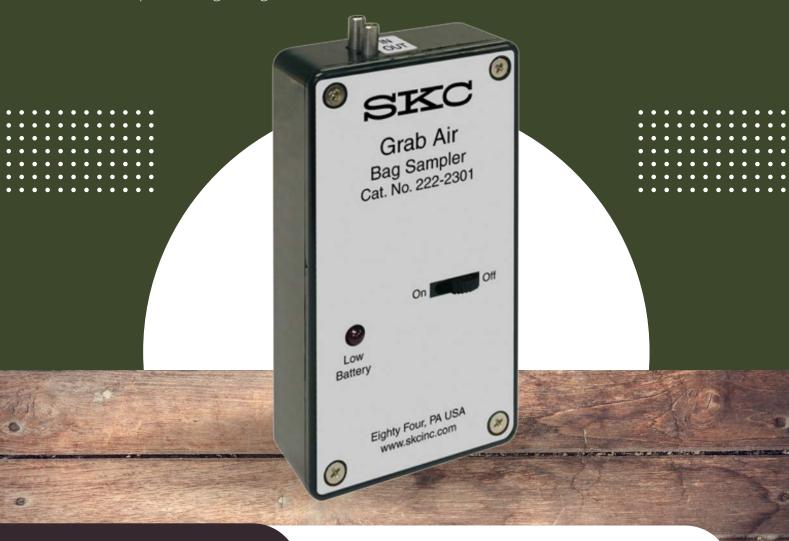

## GRAB AIR SAMPLE

Grab Air Bag Sampling Pump with 9-volt alkaline battery; designed to fill sample bags at 1 L/min and collects approximately 1000 liters volume on one battery Recommended for use with sample bags up to 10-liter size Note: Not intended for use in explosive or hazardous environments

- Uses 9-volt disposable battery— no down time for battery charging
- Low battery indicator
- Fixed 1 L/min fl ow rate
- Approximately 1000 liters of volume on one battery
- Minimum setup time simply attach a bag and sample
- Compact and lightweight