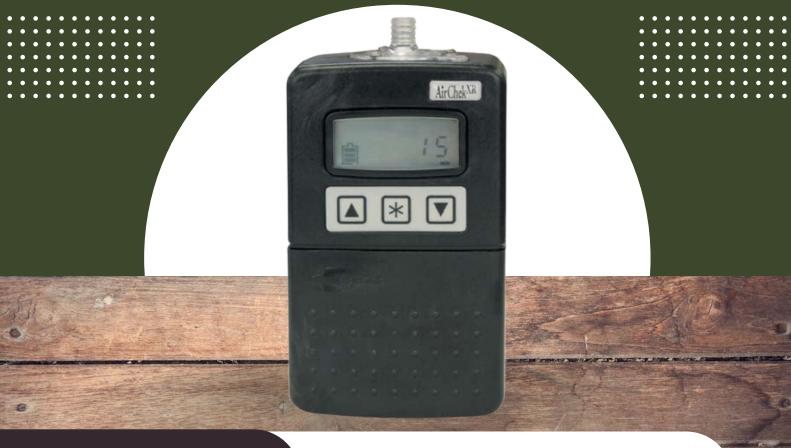

## **AIRCHEK XR5000**

Discover the perfect combination of features and power in this compact, lightweight pump that gets the job done.

- Capable of running for up to 40 hours at 2 L/min
- Wide flow range from 5 to 5000 ml/min
- 2 interchangeable battery options
- High capacity Li-lon battery for extended run times
- Patented, highly accurate electronic flow control system
- Automatic temperature compensated flow
- Simple operation with easy to use keypad
- UL Approved for intrinsic safety
- Pump running LED indicator
- Programmable run times
- Extended back pressure capability