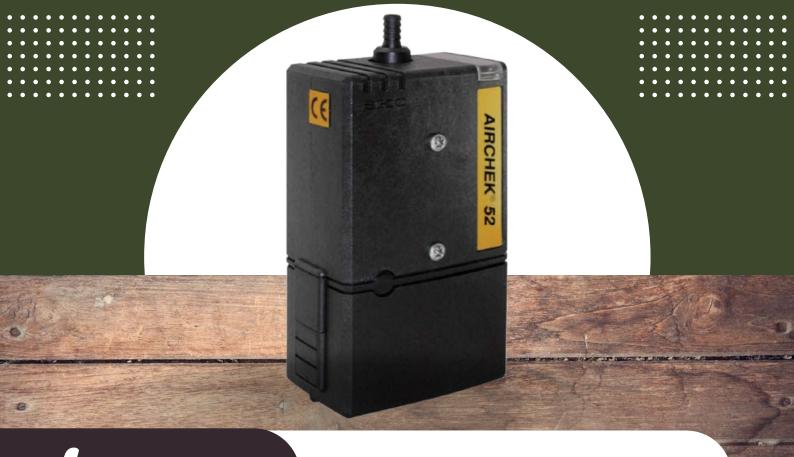

## AIRCHEK 52

The AirChek® 52 air sample pump provides a 5 to 3000 ml/min flow range and 12+ hours run time for complete sampling flexibility. AirChek 52 is ideal for use with sorbent tubes and impingers for gas/vapor sampling and filter cassettes and size-selective samplers for particulates.

- Flow range of 1000 to 3000 ml/min
- Ideal for most personal sampling applications including sorbent tubes, filter cassettes, impingers, and size-selective samplers, and long-duration detector tubes; high flow range of 1000 to 3000 ml/min; low flow range of 5 to 500 ml/min requires low flow accessories
- Constant flow compensation
- Provides constant flow within ± 5% for accurate air volumes
- For both high and low flow applications